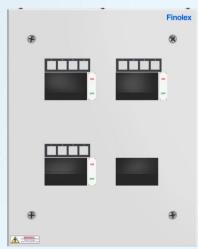

#### **Distribution Board**

- A distribution board divides an electrical power feed into subsidiary circuits, While providing a protective fuse or circuit breaker for each circuit in a common enclosure.
- Available in SPN and TPN
- IP 43 Protection
- Raised Neutral Link for easy wiring
- Glossy Finish for scratch free surface
- Cement Guard for protection against dust & cement
- Attractive Aesthetics