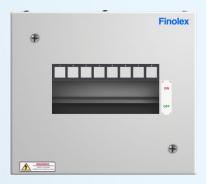

#### **Distribution Board**

- A distribution board divides an electrical power feed into subsidiary circuits, While providing a protective fuse or circuit breaker for each circuit in a common enclosure.
- Available in SPN and TPN
- IP 43 Protection
- Raised Neutral Link for easy wiring
- Glossy Finish for scratch free surface
- Cement Guard for protection against dust & cement
- Attractive Aesthetics