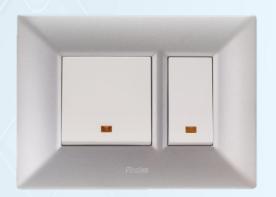

### Feriha Switches

- Soft switching mechanism
- Switch with long life with X rating, designed for inductive & resistive load
- Special design minimizes visibility of Arc substantially
- Switches accessories made from FR grade polycarbonate
- UV rays resistant properties
- Front loading and removal makes switch and accessories easy to install
- Socket with safety shutters
- Elegant knob design & 360° rotation fan regulators
- Silver cadmium oxide coated contact points