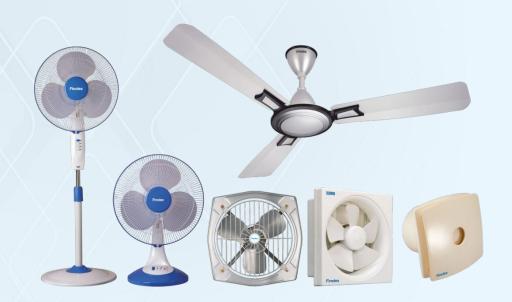

### Fan Range

- Ceiling Fans
  - Decorative Collection
  - Smart Collection
  - Economy Collection
- TPW Range
  - Table Fans
  - Wall Fans
  - Pedestal Fans
- Exhaust Fans
  - Plastic Domestic Fans
  - Domestic Metal Fans
  - Industrial Metal Fans
- Portal Fans

### **Features**

- Anti Dust Anti Bacteria;
- ABS Blades;
- Stunning colour combination;
- Powerful High Speed Motor
- Higher Air Delivery