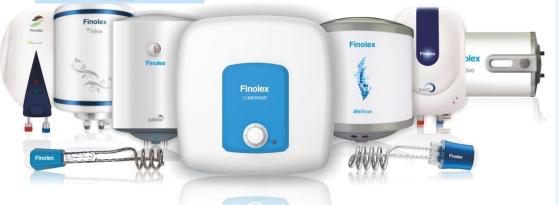

#### **Electric Water Heater**

- Range extends from 1 to 50 ltrs
- Storage Water Heater
  - Cuberdon Nxg
  - Jubito Plus
  - Velikan
  - Telica
- Instant Water Heater
  - Diazo
  - Allesandro
- Immersion Rod
- BEE 5 Star & 4 Star rating range
- 2 Year Product Warranty &5 Year On Tank