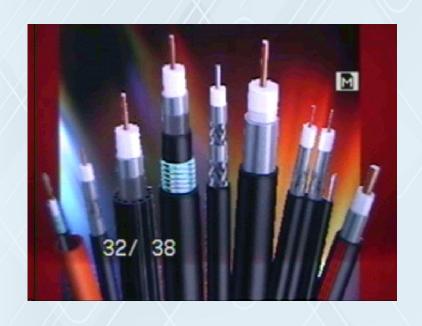

### **Medium Voltage Power Cables**

Finolex
manufactures
Medium Voltage
Power Cables
from 11 to 33 KV
in Copper and
Aluminum
meeting various
international
specifications

Finolex manufacturers RG-6, RG-59 and RG-11 range of drop coaxial cables used in cable TV applications.

Large size CATV trunk cables (375/500/540/700 series) manufactured meeting Commscope specifications...

The only Indian Company using the latest physical foaming process

### **LAN Cables**

- Finolex manufactures variety of LAN cables like CAT5E, CAT6, CAT5E-CCA, CAT6-CCA, CAT5E (2 Pair Outdoor cable) and CAT6A-UTP
- All cables are manufactured as per the standard of ANSI/TIA 568C.2
- CAT5E cable is UL Listed.
- CAT6 cable is UL Listed and ETL Verified.