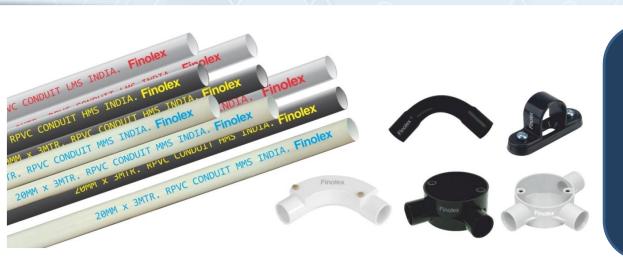

## **RPVC Conduits & Fittings**

- 4 pipes extrusion line ensures thickness is accurately maintained throw-out the length to avoid failure at any point
- Totally automated plant to avoid contamination.
- Raw material from renowned foreign supplier to ensure the highest quality of product.
- Counting done on imported automatic machine to avoid mistakes
- Colored printing identification for pipes LMS, MMS & HMS type.
- Automatic Packaging system with stitching both ends getting introduced to avoid damage of packing during transportation.

#### <u>Features</u>

- Fire Retardant
- Thermal resistant from -5 to +60 C
- Corrosion Free
- Durable & Impact resistant
- **Colour** Black, Grey & Ivory
- Variants- LMS, MMS & HMS