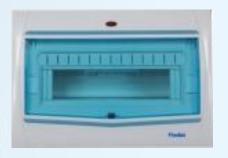

#### **Distribution Board**

- A distribution board divides an electrical power feed into subsidiary circuits, While providing a protective fuse or circuit breaker for each circuit in a common enclosure.
- Available in SPN and TPN
- IP 43 Protection
- Raised Neutral Link for easy wiring
- Glossy Finish for scratch free surface
- Cement Guard for protection against dust & cement
- Attractive Aesthetics