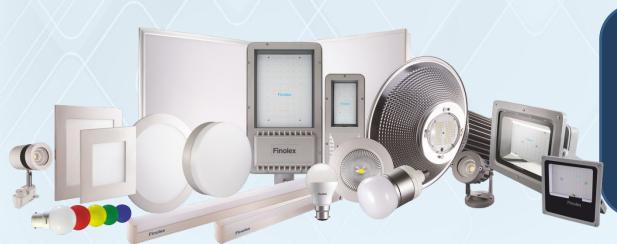

## Lighting

- Lighting range includes bulbs, battens, slim panels, down lighters, led strips, spot lights, track lights for indoor applications,
- High bay fixtures for industrial applications and floodlights, streetlights, garden lights for outdoor applications.
- Environment friendly/ No harmful content; No UV/IR emission
- Surge protection from 2.0 -10 Kv depending upon the product application
- Products Available In Wide Range Of Colour Temperature (cool Day Light/neutral White/warm White

#### **Features**

- Energy saving upto 90%\*
- Long life up to 25000 hrs\*
- Delivers higher CRI to bring out real colors in objects
- Sleek & compact