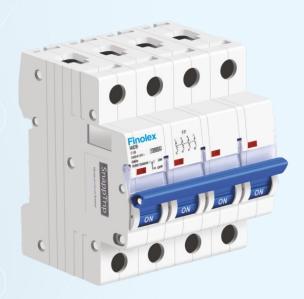

## **Switchgear Range**

- High Breaking capacity of 10kA as per IEC 60898-1
- Range 6A- 63A in SP, SPN, DP, TP, TPN &
   FP Configuration
- 'B' & 'C' Curve
- High Operational Life
- Low Power Loss
- Excellent Aesthetics
- Special On/Off Indicator
- Air Vents for Temperature Stabilization
- Faster Operating Current Limiting MCB